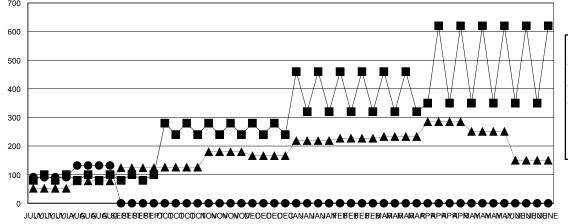

## GOALS AND ACTUAL MEMBERS CUMULATIVE

| -■- MEMBER GROWTH NET GOAL        |
|-----------------------------------|
| - ● - MEMBER GROWTH ACTUAL        |
| - ▲ - LAST YEAR MEMBERSHIP ACTUAL |
|                                   |
|                                   |
|                                   |