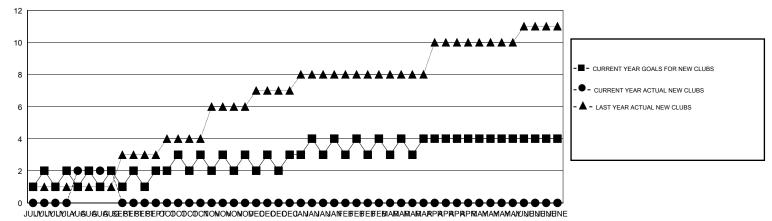

| 4                     | JULY/AUG/SEPT | 90                        | 1224                    | 612                                                |
| OCT/NOV/DEC           | 1             | 0         | 0                     | OCT/NOV/DEC   | 170                       | 0                       | 0                                                  |
| JAN/FEB/MAR           | 1             | 0         | 0                     | JAN/FEB/MAR   | 130                       | 0                       | 0                                                  |
| APR/MAY/JUNE          | 1             | 0         | 0                     | APR/MAY/JUNE  | 95                        | 0                       | 0                                                  |

## GOALS AND ACTUAL NEW CLUBS CUMULATIVE



## GOALS AND ACTUAL MEMBERS CUMULATIVE



| -■- MEMBER GROWTH NET GOAL        |
|-----------------------------------|
| - ● - MEMBER GROWTH ACTUAL        |
| - ▲ - LAST YEAR MEMBERSHIP ACTUAL |
|                                   |
|                                   |
|                                   |

| DROPPED CLUBS: 1 |     |
|------------------|-----|
|                  |     |
| DROPPED MEMBERS  |     |
|                  |     |
| DECEASED         | 1   |
| CLUB CANCELLED   | 1   |
| CLUB CANCELLED   |     |
| OTHER            | 151 |
| TOTAL            | 153 |

| 50 CLUBS OF 109 ADDED 1 OR MORE<br>NEW MEMBERS | GENDER DISTR<br>MALE<br>FEMALE | 2,531 (74.27%)<br>877 (25.73%) |     |
|------------------------------------------------|--------------------------------|------------